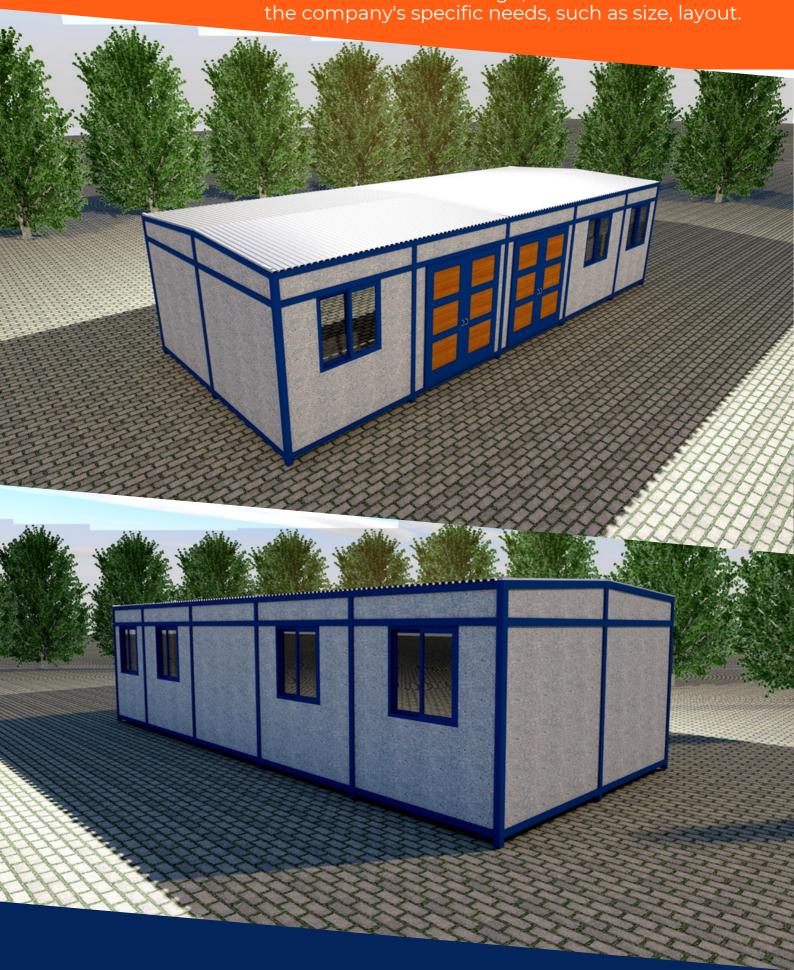

#### **PREFAB OFFICE**

A cost-effective and efficient solution for businesses that need to expand their capacity. They can be designed and built to meet a variety of needs, including accessibility requirements. They are also flexible in terms of design, can be customized to fit the company's specific needs, such as size, layout.