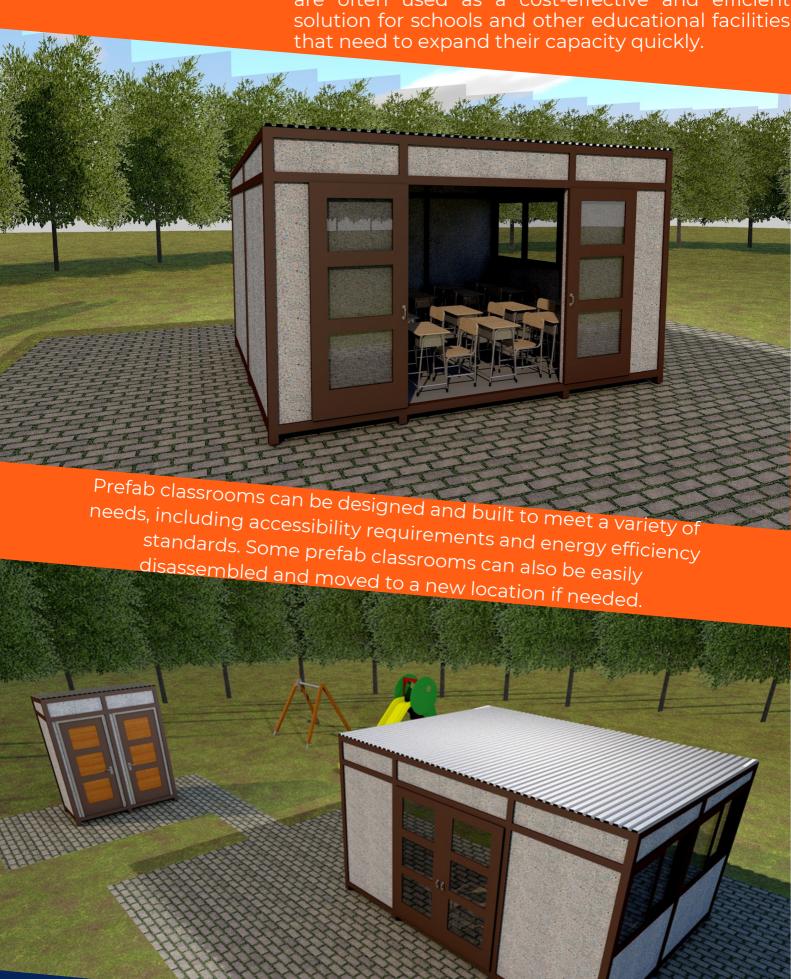

#### PREFAB CLASSROOM

A type of modular building that is constructed offsite and then transported and assembled on the location where it will be used. Prefab classrooms are often used as a cost-effective and efficient solution for schools and other educational facilities that need to expand their capacity quickly.