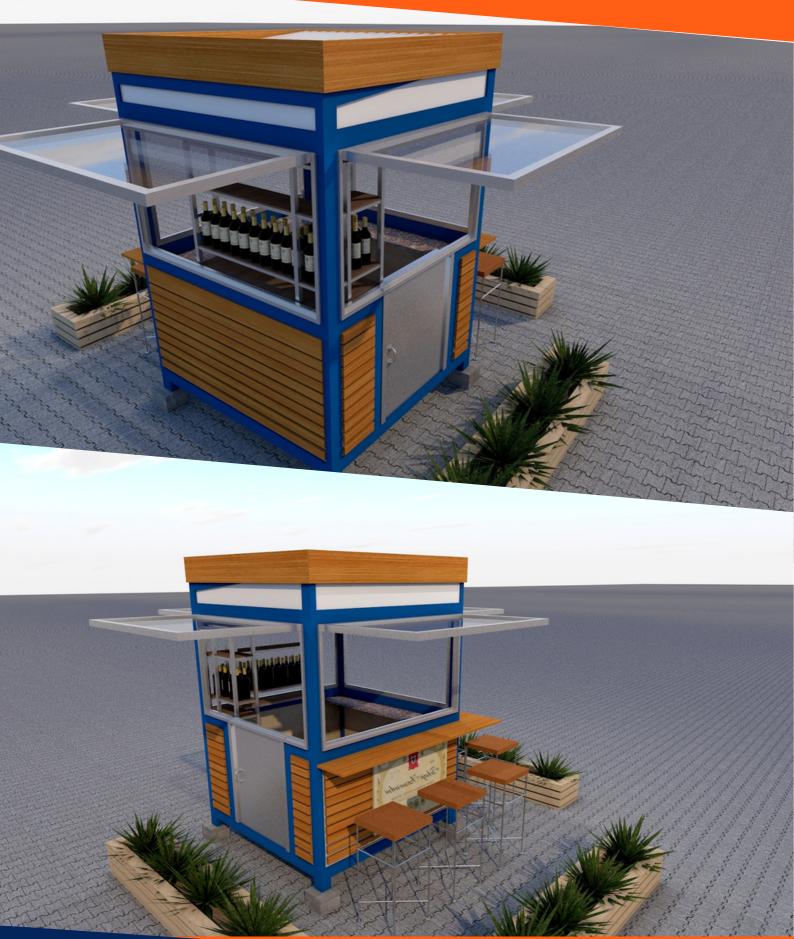

### PREFAB KIOSK

A pre-manufactured structure that is used as a small, standalone building for various purposes such as retail sales, information dissemination, or ticket sales. These kiosks are typically modular and can be easily transported, assembled, and installed in various locations, making them a popular choice for businesses and organizations that need a temporary or semi-permanent structure.