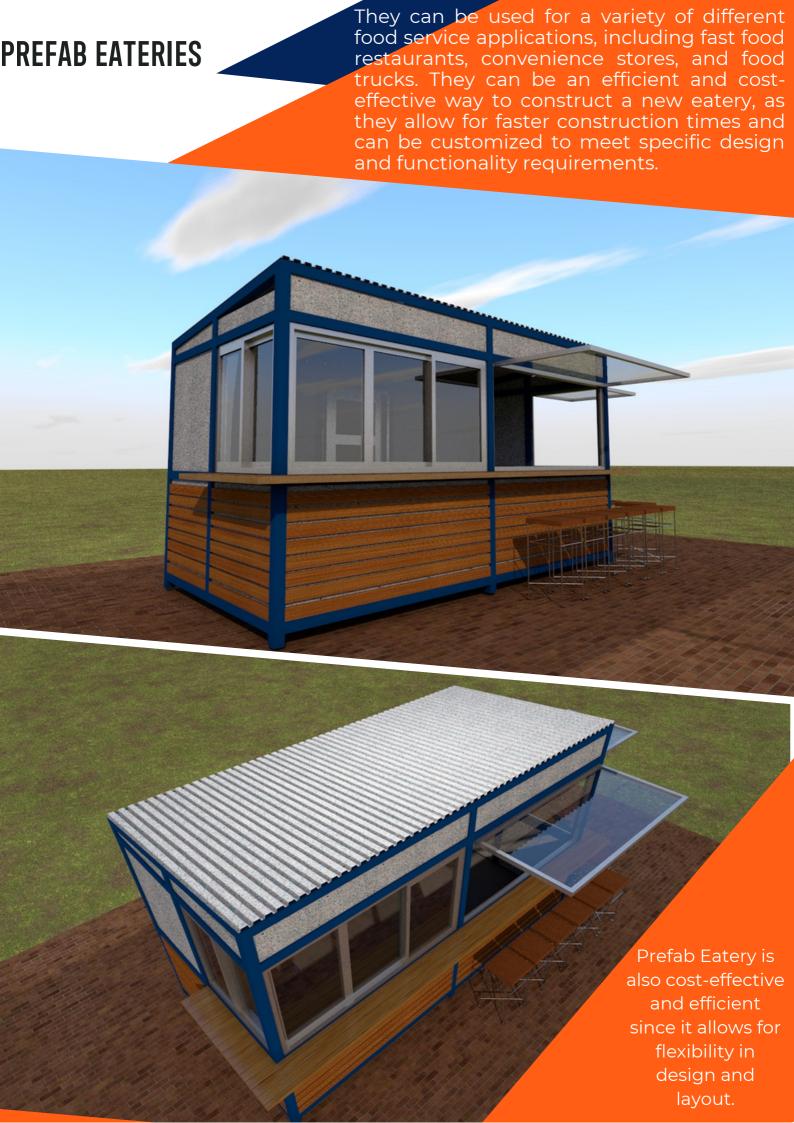

### PREFAB KIOSK

A pre-manufactured structure that is used as a small, standalone building for various purposes such as retail sales, information dissemination, or ticket sales. These kiosks are typically modular and can be easily transported, assembled, and installed in various locations, making them a popular choice for businesses and organizations that need a temporary or semi-permanent structure.