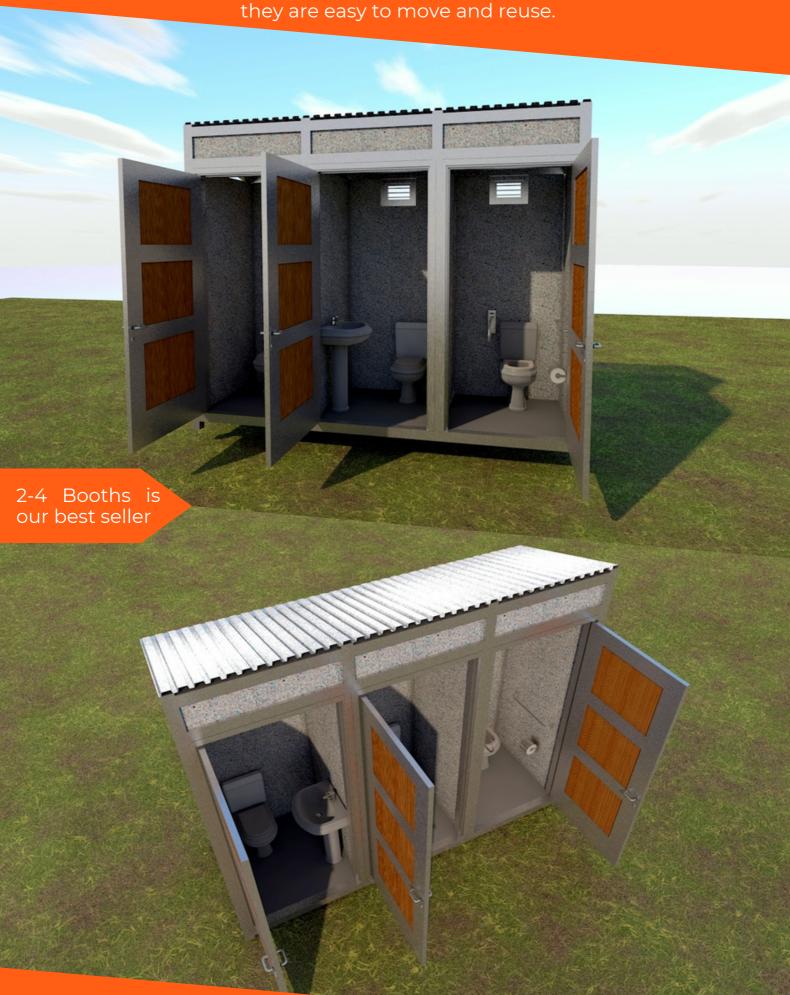

#### PREFAB TOILETS

They are designed to be self-contained and include features such as toilets, sinks, and sometimes showers. They can be connected to existing water and sewage systems or be equipped with their own holding tanks and pumps. They are also considered eco-friendly as they are easy to move and reuse.