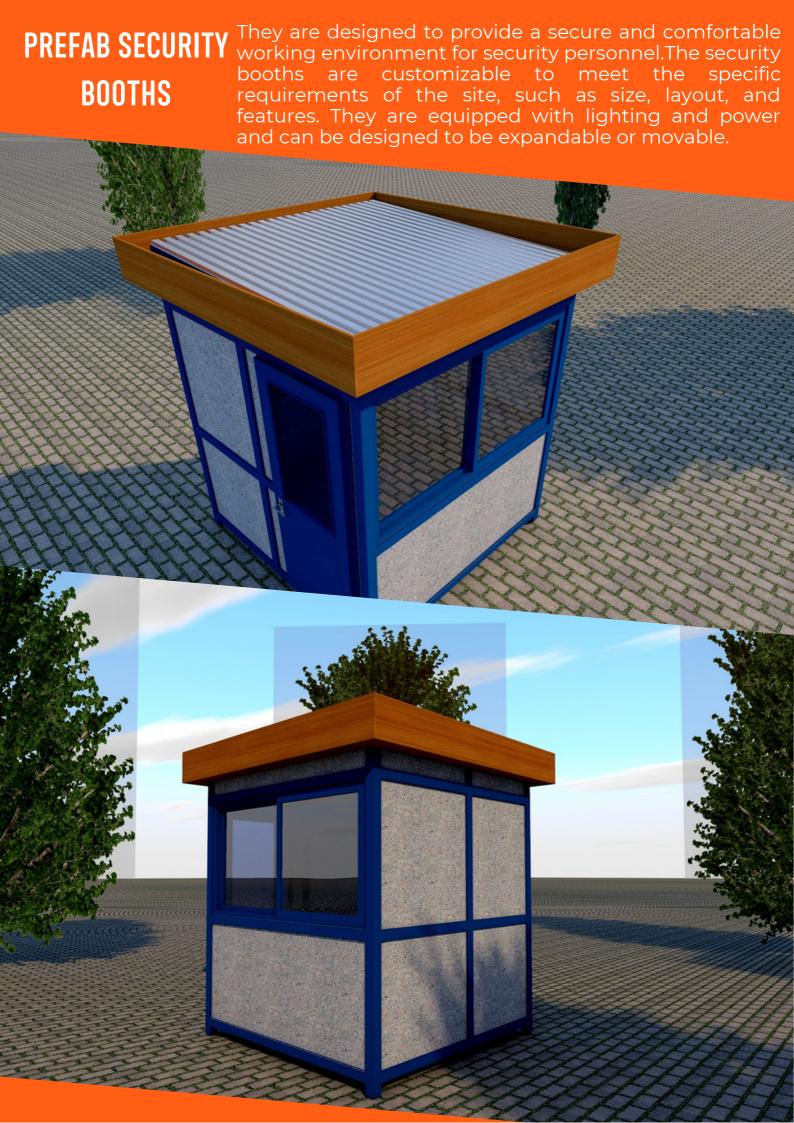

omized to fit the company's specific needs, such as size, layout.







### PREFAB KIOSK

A pre-manufactured structure that is used as a small, standalone building for various purposes such as retail sales, information dissemination, or ticket sales. These kiosks are typically modular and can be easily transported, assembled, and installed in various locations, making them a popular choice for businesses and organizations that need a temporary or semi-permanent structure.



#### PREFAB TOILETS

They are designed to be self-contained and include features such as toilets, sinks, and sometimes showers. They can be connected to existing water and sewage systems or be equipped with their own holding tanks and pumps. They are also considered eco-friendly as they are easy to move and reuse.