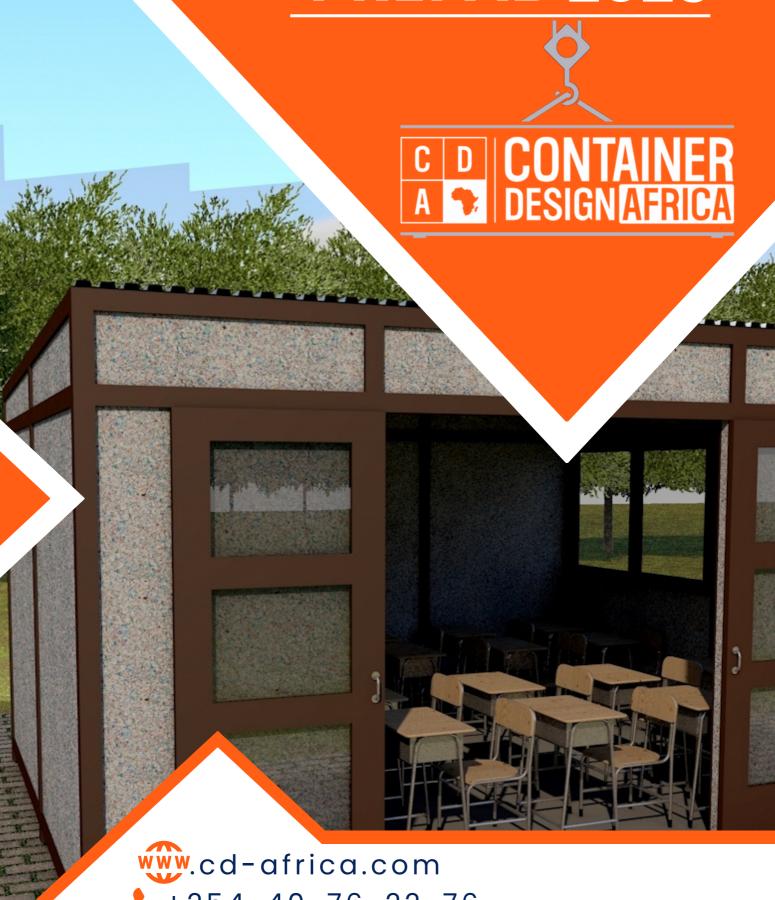

#### PREFAB CLASSROOM

A type of modular building that is constructed offsite and then transported and assembled on the location where it will be used. Prefab classrooms are often used as a cost-effective and efficient solution for schools and other educational facilities that need to expand their capacity quickly.