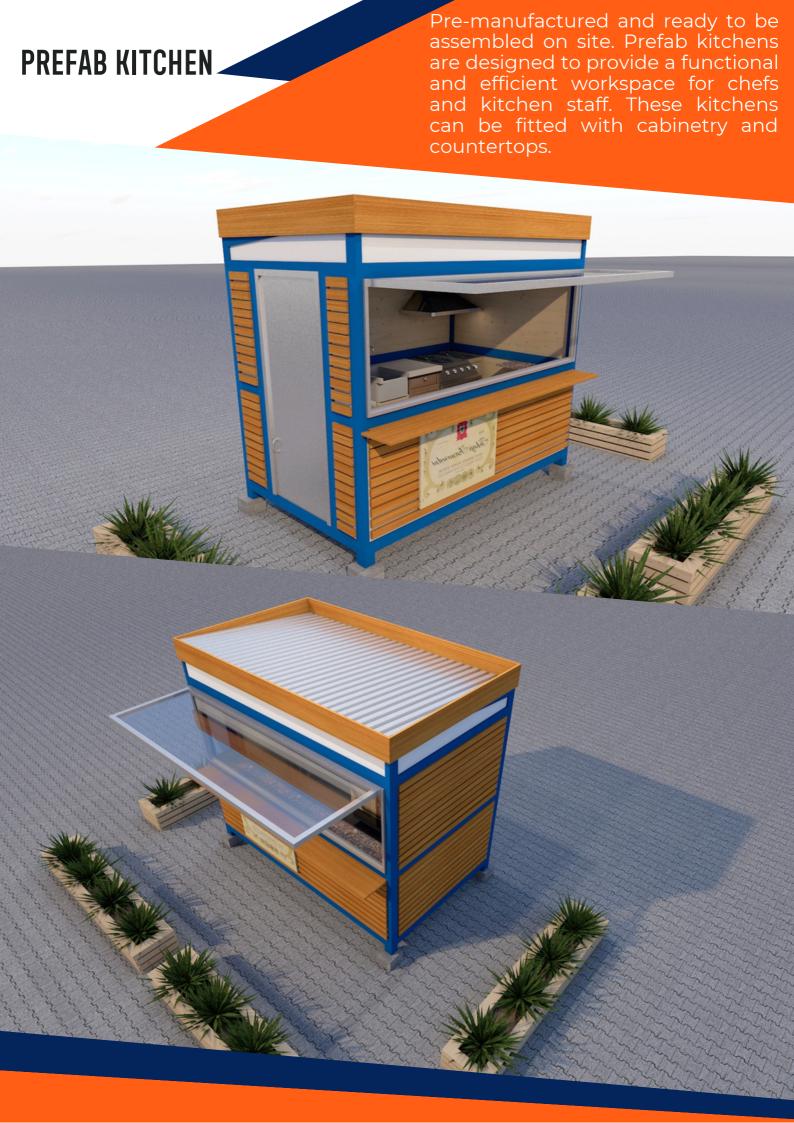

### PREFAB KIOSK

A pre-manufactured structure that is used as a small, standalone building for various purposes such as retail sales, information dissemination, or ticket sales. These kiosks are typically modular and can be easily transported, assembled, and installed in various locations, making them a popular choice for businesses and organizations that need a temporary or semi-permanent structure.